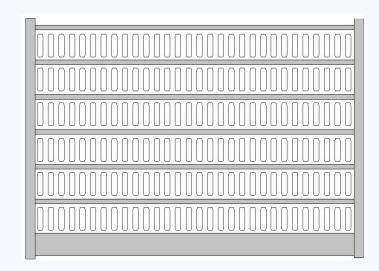

## 3 cubic meters of airflow per second

Designed to provide 3 cubic meters of airflow per second at dimensions of 3m x 3m.

CNC machined slots available in multiple designs with no sharp edges.

For more information call 01252 350011