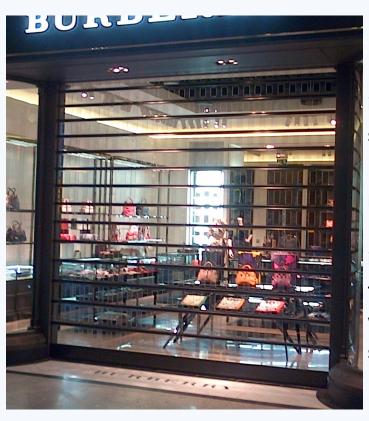

## Firlane Systems ventilated polycarbonate roller shutter system originally developed for LHR T2, now used everywhere

Used by many high end retailers. The image on the left shows a recent installation at the brand new Heathrow Terminal 2 The shutter provides everything that retailers at Heathrow Terminal 2 require: visibility, good looks, security, UK manufactured and enough ventilation to cope with LHR powerful smoke extraction systems.